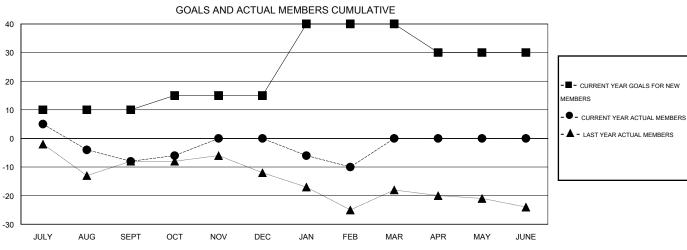

## **LOCATION NEW ZEALAND**

 $\mathsf{GMT}\;\mathsf{CA}\;7$ 

|               |                  | Clubs            |                  |                  | Members               |                    |                                     |                    |                  |  |
|---------------|------------------|------------------|------------------|------------------|-----------------------|--------------------|-------------------------------------|--------------------|------------------|--|
|               | RESUI            | TS FOR 2014-2015 |                  |                  | RESULTS FOR 2014-2015 |                    |                                     |                    |                  |  |
| QUARTER       | NEW CLUB<br>GOAL | NEW CLUBS        | DROPPED<br>CLUBS | NET<br>GAIN/LOSS | QUARTER               | NEW MEMBER<br>GOAL | CHARTER AND<br>NEW MEMBERS<br>ADDED | DROPPED<br>MEMBERS | NET<br>GAIN/LOSS |  |
| JULY/AUG/SEPT | 0                | 0                | 0                | 0                | JULY/AUG/SEPT         | 10                 | 22                                  | 30                 | -8               |  |
| OCT/NOV/DEC   | 0                | 0                | 0                | 0                | OCT/NOV/DEC           | 5                  | 26                                  | 18                 | 8                |  |
| JAN/FEB/MAR   | 1                | 0                | 0                | 0                | JAN/FEB/MAR           | 25                 | 5                                   | 15                 | -10              |  |
| APR/MAY/JUNE  | 0                | 0                | 0                | 0                | APR/MAY/JUNE          | -10                | 0                                   | 0                  | 0                |  |